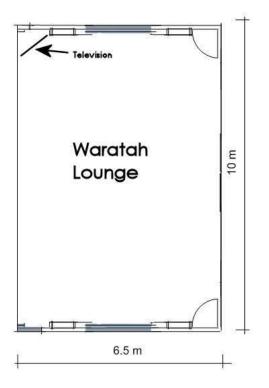

# Waratah Lounge

## Audio / Visual

| ltem         | Model      | Number |
|--------------|------------|--------|
| Television   | 65"        | LG     |
| Media Player | DVD Player | Sony   |