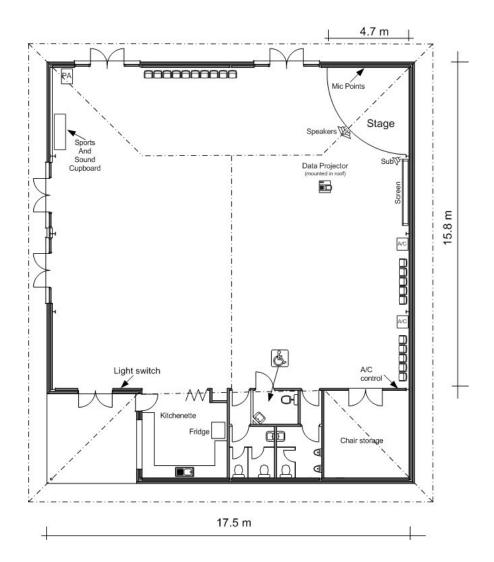

# Meeting Room

## Audio

| ltem                      | Model                      | Number |
|---------------------------|----------------------------|--------|
| Microphones               | Beyerdynamic               | 4      |
| Microphone Stands         | K&M (boom stands)          | 4      |
| Microphone Leads          | Klots                      | 4      |
| Mixer                     | Allen & Heath ZED 16<br>FX | 1      |
| Speakers (sub)            |                            | 2      |
| Speakers<br>(Foldback)    |                            | 2      |
| Media Player              | Sony DVD                   | 1      |
| Media Player              | Samsung DVD / VHS          | 1      |
| CD Player                 |                            | 1      |
| Foldback<br>speaker leads | XLR Leads                  | 2      |

## Video

| ltem                            | Model                         | Number |
|---------------------------------|-------------------------------|--------|
| Data<br>Projector<br>Controller | Epson                         | 1      |
| Data Projector                  | Epson Laser                   | 1      |
| Screen                          | 3000mm<br>(W) x<br>2500mm (W) | 1      |

## Miscellaneous

| ltem                             | Model                     | Number |
|----------------------------------|---------------------------|--------|
| White Board<br>(Double<br>sided) | 1200mm (W)<br>x 900mm (H) | 1      |
| Lectern                          |                           | 1      |