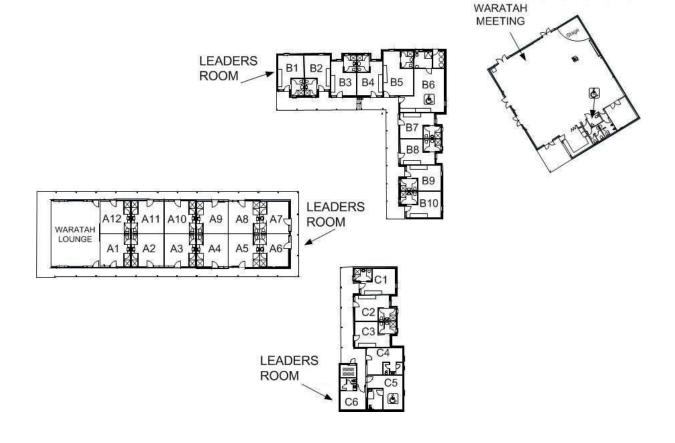

#### A Block

| Room  | Double Bed | Single Bed | Lower Bunk | Upper Bunk | Disable Room | Total Beds |
|-------|------------|------------|------------|------------|--------------|------------|
| A1    | 1          | 0          | 2          | 3          |              | 6          |
| A2    | 1          | 0          | 2          | 3          |              | 6          |
| A3    | 1          | 0          | 2          | 3          |              | 6          |
| A4    | 1          | 0          | 2          | 3          |              | 6          |
| A5    | 1          | 0          | 2          | 3          |              | 6          |
| A6    | 1          | 0          | 1          | 2          |              | 4          |
| A7    | 1          | 0          | 2          | 3          |              | 6          |
| A8    | 1          | 0          | 2          | 3          |              | 6          |
| A9    | 1          | 0          | 2          | 3          |              | 6          |
| A10   | 1          | 0          | 2          | 3          |              | 6          |
| All   | 1          | 0          | 2          | 3          |              | 6          |
| A12   | 1          | 0          | 2          | 3          |              | 6          |
| Total | 12         | 0          | 23         | 35         |              | 70         |

#### B Block

| Room  | Double Bed | Single Bed | Lower Bunk | Upper Bunk | Disable Room | Total Beds |
|-------|------------|------------|------------|------------|--------------|------------|
| B1    | 1          | 0          | 1          | 1          |              | 3          |
| B2    | 0          | 0          | 3          | 3          |              | 6          |
| B3    | 0          | 0          | 3          | 3          |              | 6          |
| B4    | 0          | 0          | 3          | 3          |              | 6          |
| B5    | 1          | 0          | 2          | 3          |              | 6          |
| B6    | 2          | 0          | 2          | 3          | Yes          | 7          |
| B7    | 0          | 0          | 3          | 3          |              | 6          |
| B8    | 0          | 0          | 3          | 3          |              | 6          |
| B9    | 0          | 0          | 3          | 3          |              | 6          |
| B10   | 0          | 0          | 3          | 3          |              | 6          |
| Total | 4          | 0          | 26         | 28         | 1 Room       | 58         |

## C Block

| Room  | Double Bed | Single Bed | Lower Bunk | Upper Bunk | Disable Room | Total Beds |
|-------|------------|------------|------------|------------|--------------|------------|
| C1    | 0          | 0          | 3          | 3          |              | 6          |
| C2    | 0          | 0          | 3          | 3          |              | 6          |
| C3    | 0          | 0          | 3          | 3          |              | 6          |
| C4    | 0          | 0          | 3          | 3          |              | 6          |
| C5    | 1          | 0          | 2          | 3          | Yes          | 6          |
| C6    | 0          | 1          | 1          | 1          |              | 3          |
| Total | 1          | 1          | 15         | 16         | 1 Room       | 33         |

#### Total

| Block     | Double Bed | Single Bed | Lower Bunk | Upper Bunk | Disabled Room | Total Beds |
|-----------|------------|------------|------------|------------|---------------|------------|
| Waratah A | 12         | 0          | 24         | 35         |               | 70         |
| Waratah B | 4          | 0          | 27         | 28         | 1             | 58         |
| Waratah C | 1          | 1          | 15         | 16         | 1             | 33         |
| Total     | 17         | 1          | 64         | 79         | 2 Rooms       | 161        |