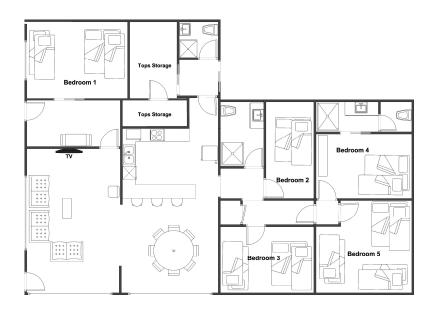

## Retreat Site Map

## Bedrooms

| Rooms                                         |        |
|-----------------------------------------------|--------|
| 1                                             | 4 beds |
| 2                                             | 2 beds |
| 3                                             | 4 beds |
| 4                                             | 2 beds |
| 5                                             | 6 beds |
|                                               |        |
| 5 bedrooms                                    |        |
| See bedroom configuration for greater detail. |        |
| Total 18 beds                                 |        |
|                                               |        |

## Retreat Bed Configuration

| Room  | Double Bed | Single Bed | Lower Bunk | Upper Bunk | Disable Room | Total Beds |
|-------|------------|------------|------------|------------|--------------|------------|
| 1     | 1          | 0          | 1          | 2          |              | 4          |
| 2     | 1          | 0          | 0          | 1          |              | 2          |
| 3     | 1          | 0          | 1          | 2          |              | 4          |
| 4     | 1          | 0          | 0          | 1          |              | 2          |
| 5     | 1          | 0          | 2          | 3          |              | 6          |
| Total | 5          | 0          | 4          | 9          |              | 18         |