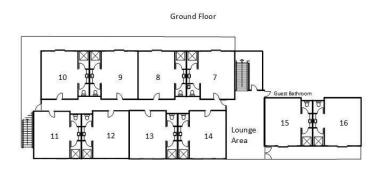

# Boronia Site Information

#### Site Facilities

Large Meeting Room

Smaller Lounge Room

16 Bedrooms (incl 1 disabled access)

Guest Laundry (NE Cnr Banksia site)

### Lower Floor

| Room  | Double Bed | Single Bed | Lower Bunk | Upper Bunk | Disable Room | Total Beds |
|-------|------------|------------|------------|------------|--------------|------------|
| 7     | 1          | 1          | 1          | 2          |              | 5          |
| 8     | 1          | 1          | 1          | 2          |              | 5          |
| 9     | 1          | 0          | 2          | 3          |              | 6          |
| 10    | 1          | 0          | 2          | 3          |              | 6          |
| 11    | 1          | 0          | 2          | 3          |              | 6          |
| 12    | 1          | 1          | 1          | 2          |              | 5          |
| 13    | 1          | 1          | 1          | 2          |              | 5          |
| 14    | 1          | 1          | 1          | 2          |              | 5          |
| 15    | 1          | 0          | 2          | 3          |              | 6          |
| 16    | 1          | 0          | 2          | 3          |              | 6          |
|       |            |            |            |            |              |            |
| Total | 10         | 5          | 15         | 25         |              | 55         |