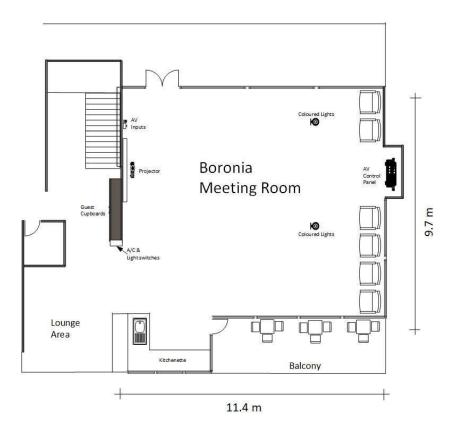

### **Room Facilities**

| AV E | quipment | t |
|------|----------|---|
|------|----------|---|

| Lectern                     |
|-----------------------------|
| 72 chairs                   |
| 20 Tables                   |
| White Board                 |
| Air-conditioning            |
| Fridge                      |
| Kitchenette                 |
| Microwave                   |
| Safe                        |
| Vacuum Cleaner              |
| Vomit Cleanup Kit           |
| Whiteboard Markers & Eraser |
| Internal Phone              |
|                             |

- Data Projector with wireless connection DVD Plater
- Sound System
- 1 Microphone
- 2 Microphone leads
- Microphone stand
- Power Lead/ Power Board