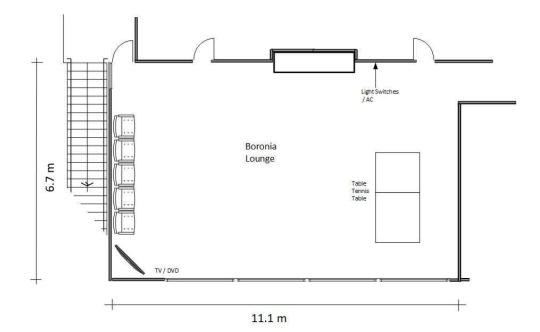

### Room Facilities

Air-conditioning First Aid Cabinet TV DVD Player Table Tennis Table