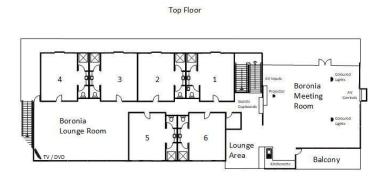

# Boronia Site Information

#### Site Facilities

Large Meeting Room

Smaller Lounge Room

16 Bedrooms (incl 1 disabled access)

Guest Laundry (NE Cnr Banksia site)

### Upper Floor

| Room  | Double Bed | Single Bed | Lower Bunk | Upper Bunk | Disable Room | Total Beds |
|-------|------------|------------|------------|------------|--------------|------------|
| 1     | 1          | 0          | 1          | 2          | Yes          | 4          |
| 2     | 1          | 0          | 2          | 3          |              | 6          |
| 3     | 1          | 1          | 1          | 2          |              | 5          |
| 4     | 1          | 1          | 1          | 2          |              | 5          |
| 5     | 1          | 1          | 1          | 2          |              | 5          |
| 6     | 1          | 0          | 2          | 3          |              | 5          |
|       |            |            |            |            |              |            |
| Total | 6          | 3          | 8          | 14         | 1 Room       | 31         |