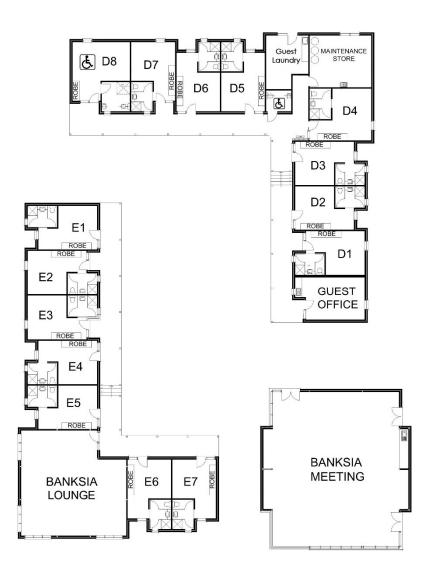

# Banksia Site Information

#### Site Facilities

| Large meeting room        |
|---------------------------|
| Smaller seminar room      |
| Guest Office              |
| 15 ensuited bedrooms      |
| Including 1 disabled room |
| Guest Laundry             |

#### Bedrooms

| Rooms                | Beds       |
|----------------------|------------|
| D1 to D7             | 6 per room |
| D8 - Disabled Access | 5 per room |
| E1 - Leaders Room    | 2 per room |
| E2 to E7             | 6 per room |
| Total 15 rooms       | 85 beds    |

## D Block

| Room  | Double Bed | Single Bed | Lower Bunk | Upper Bunk | Disable Room | Total Beds |
|-------|------------|------------|------------|------------|--------------|------------|
| D1    | 0          | 0          | 3          | 3          |              | 6          |
| D2    | 0          | 0          | 3          | 3          |              | 6          |
| D3    | 0          | 0          | 3          | 3          |              | 6          |
| D4    | 0          | 0          | 3          | 3          |              | 6          |
| D5    | 0          | 0          | 3          | 3          |              | 6          |
| D6    | 0          | 0          | 3          | 3          |              | 6          |
| D7    | 0          | 0          | 3          | 3          |              | 6          |
| D8    | 1          | 0          | 2          | 2          | Yes          | 5          |
| Total | 1          | 0          | 23         | 23         | 1 Room       | 47         |

#### E block

| Room  | Double Bed | Single Bed | Lower Bunk | Upper Bunk | Disable Room | Total Beds |
|-------|------------|------------|------------|------------|--------------|------------|
| El    | 1          | 0          | 1          | 1          |              | 3          |
| E2    | 0          | 0          | 3          | 3          |              | 6          |
| E3    | 0          | 0          | 3          | 3          |              | 6          |
| E4    | 0          | 0          | 3          | 3          |              | 6          |
| E5    | 0          | 0          | 3          | 3          |              | 6          |
| E6    | 0          | 0          | 3          | 3          |              | 6          |
| E7    | 0          | 0          | 3          | 3          |              | 6          |
| Total | 1          | 0          | 19         | 19         | Nil          | 39         |

#### Total

| Block     | Double Bed | Single Bed | Lower Bunk | Upper Bunk | Disable Room | Total Beds |
|-----------|------------|------------|------------|------------|--------------|------------|
| Banksia D | 1          | 0          | 23         | 23         | 1 Room       | 47         |
| Banksia E | 1          | 0          | 19         | 19         |              | 39         |
| Total     | 1          | 0          | 41         | 41         | 1 Room       | 86         |