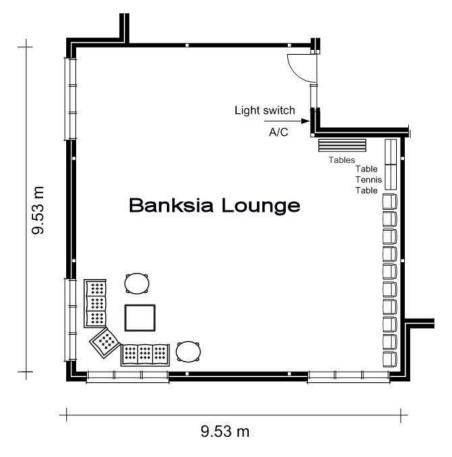

| Volleyball        |
| Air-conditioning             | 2 Microphones                             | Soccer Ball       |
| "Zip" Hot water heater       | 3 Microphone Leads                        | 4 Tennis racquets |
| Bar Fridge                   | 2 Microphone Stands                       | 2 tennis balls    |
| Large Whiteboard and markers | HDMI Leads                                | Cricket Set       |
| Vacuum cleaner               | DI Box                                    | Ball Pump         |
| First Aid Kit                | Microwave                                 |                   |
| Microwave                    | 1 Jack Lead                               |                   |
| Vomit Clean Up Kit           | Bluetooth                                 |                   |



## Lounge Facilities

## Guest Office Facilities



## D Block

| Room  | Double Bed | Single Bed | Lower Bunk | Upper Bunk | Disable Room | Total Beds |
|-------|------------|------------|------------|------------|--------------|------------|
| D1    | 0          | 0          | 3          | 3          |              | 6          |
| D2    | 0          | 0          | 3          | 3          |              | 6          |
| D3    | 0          | 0          | 3          | 3          |              | 6          |
| D4    | 0          | 0          | 3          | 3          |              | 6          |
| D5    | 0          | 0          | 3          | 3          |              | 6          |
| D6    | 0          | 0          | 3          | 3          |              | 6          |
| D7    | 0