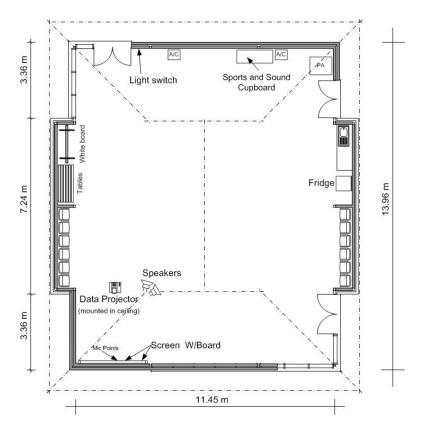

# AV Equipment

## Sports Equipment

| Lectern                      | Data projector with wireless connectivity | Basketball        |
|------------------------------|-------------------------------------------|-------------------|
| 112 chairs                   | DVD Player                                | Football          |
| 6 tables                     | 8 Channel Mixer                           | Volleyball        |
| Air-conditioning             | 2 Microphones                             | Soccer Ball       |
| "Zip" Hot water heater       | 3 Microphone Leads                        | 4 Tennis racquets |
| Bar Fridge                   | 2 Microphone Stands                       | 2 tennis balls    |
| Large Whiteboard and markers | HDMI Leads                                | Cricket Set       |
| Vacuum cleaner               | DI Box                                    | Ball Pump         |
| First Aid Kit                | Microwave                                 |                   |
| Microwave                    | 1 Jack Lead                               |                   |
| Vomit Clean Up Kit           | Bluetooth                                 |                   |