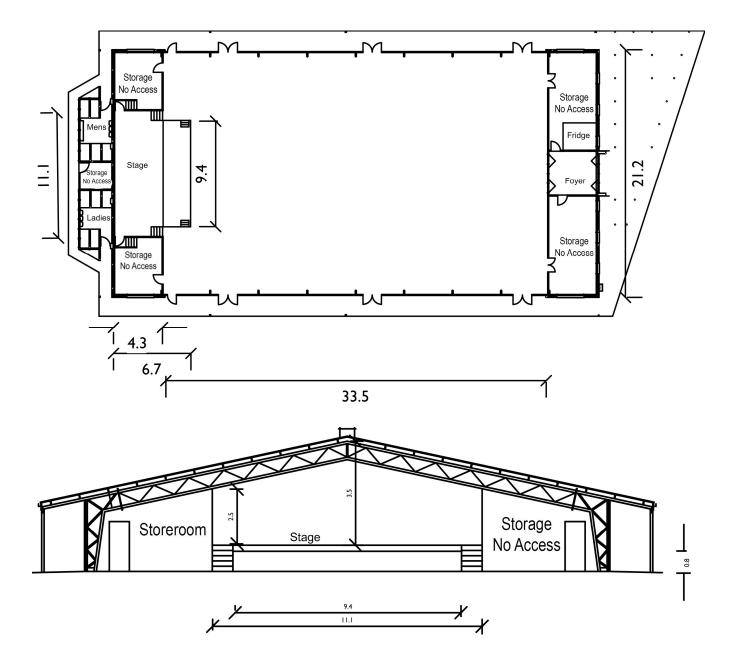

# The Auditorium Site Map



### Room Facilities

| 15 Tables                    |  |  |
|------------------------------|--|--|
| 400 Chairs                   |  |  |
| Lectern                      |  |  |
| First Aid Kit                |  |  |
| Large Whiteboard             |  |  |
| Whiteboard Markers & Erasers |  |  |
| Air-conditioning             |  |  |
| Lounges                      |  |  |
| Internal Phone               |  |  |
| Vacuum cleaner               |  |  |
| Vomit cleanup kit            |  |  |

## AV Equipment

## Video and Lighting

| Front Projection Screen - Wireless Connection | 2100mm (W) x 1800mm (W) | 2 |
|-----------------------------------------------|-------------------------|---|
| Data Projector                                |                         | 2 |
| Lighting Desk