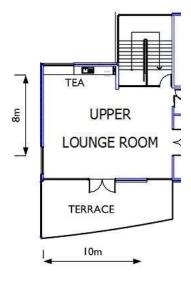

## Acacia Upper Lounge

#### Room Facilities

| 2/01                        |
|-----------------------------|
| 24 Chairs                   |
| 5 Tables                    |
| Air-conditioning            |
| "Zip" Hot water             |
| Fridge                      |
| Portable Whiteboard         |
| Whiteboard Markers & Eraser |
| Microwave                   |
| Lounges                     |
| Vomit Cleanup Kit           |
| Internal Phone              |