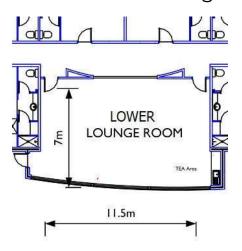

## Acacia Lower Lounge

#### AV Equipment

| Flat Screen TV                                    |
|---------------------------------------------------|
| DVD Player                                        |
| HDMI Lead                                         |
| (System not suitable for band, speak system only) |

#### Room Facilities

| Lounges          |
|------------------|
| Air-conditioning |
| "Zip" Hot Water  |
| Bar Fridge       |
| Microwave        |