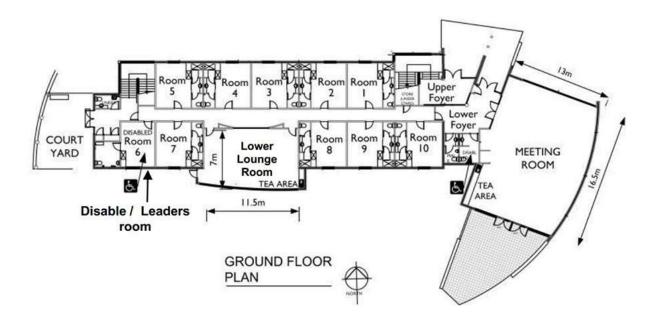

# Acacia Bed Configuration

#### Lower Floor

| Room  | Double Bed | Single Bed | Lower Bunk | Upper Bunk | Disable Room | Total Beds |
|-------|------------|------------|------------|------------|--------------|------------|
| 1     | 1          | 1          | 2          | 2          |              | 6          |
| 2     | 1          | 1          | 2          | 2          |              | 6          |
| 3     | 1          | 1          | 2          | 2          |              | 5          |
| 4     | 1          | 1          | 2          | 2          |              | 6          |
| 5     | 1          | 1          | 2          | 2          |              | 6          |
| 6     | 1          | 0          | 1          | 1          | Yes          | 3          |
| 7     | 1          | 1          | 2          | 2          |              | 6          |
| 8     | 1          | 1          | 2          | 2          |              | 6          |
| 9     | 1          | 1          | 2          | 2          |              | 6          |
| 10    | 1          | 1          | 2          | 2          |              | 6          |
| Total | 10         | 9          | 19         | 19         | 1 Room       | 57         |