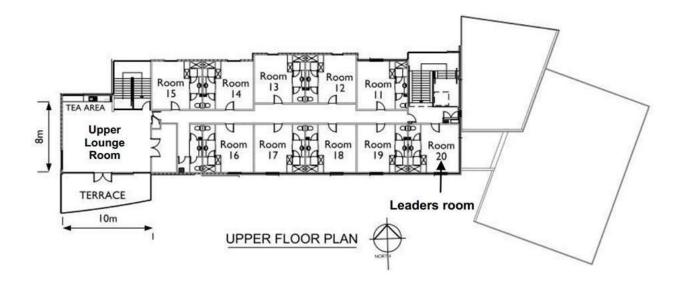

# Acacia Bed Configuration

#### Upper Floor

| Room  | Double Bed | Single Bed | Lower Bunk | Upper Bunk | Disable Room | Total Beds |
|-------|------------|------------|------------|------------|--------------|------------|
| 11    | 1          | 1          | 2          | 2          |              | 6          |
| 12    | 1          | 1          | 2          | 2          |              | 6          |
| 13    | 1          | 1          | 2          | 2          |              | 6          |
| 14    | 1          | 1          | 2          | 2          |              | 6          |
| 15    | 1          | 1          | 2          | 2          |              | 6          |
| 16    | 1          | 1          | 2          | 2          |              | 6          |
| 17    | 1          | 1          | 2          | 2          |              | 6          |
| 18    | 1          | 1          | 2          | 2          |              | 6          |
| 19    | 1          | 1          | 2          | 2          |              | 6          |
| 20    | 1          | 1          | 1          | 1          |              | 4          |
| Total | 10         | 10         | 19         | 19         |              | 58         |