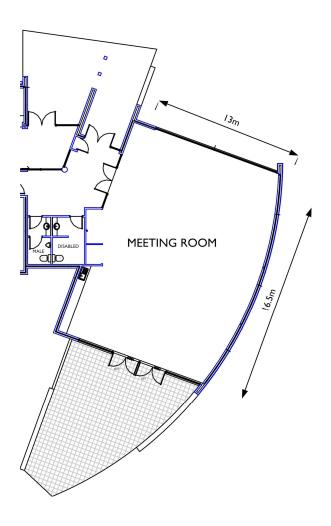

#### Site Facilities

| Air-conditioning throughout the site           |
|------------------------------------------------|
| Large Meeting Room                             |
| Upper Lounge Room                              |
| Lower Lounge Room                              |
| 20 En-suited Bedrooms                          |
| Including                                      |
| 1 Disabled / Leaders room                      |
| 1 Leaders Room                                 |
| No Disabled access to upper floor              |
| Guest Laundry, located NE corner of<br>Banksia |