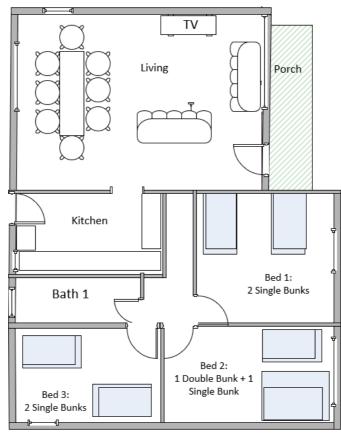

## The Cottage Site Map

Amenities Site Bedrooms Sports Equipment Facilities Air Conditioning Lounge Area Room 1 Basketball 4 beds Vacuum Cleaner Dining Area Room 2 4 beds Football First Aid Kit Kitchen Room 3 Soccer Ball 4 beds Vomit Clean Up Kit 1 Bathroom with shower over bath Volleyball 3 bedrooms 4 x Tennis Racquets DVD Player Total 12 beds 2 x Tennis Balls Internal Phone Ball Pump

## The Cottage Bed Configuration

| Room  | Double Bed | Single Bed | Lower Bunk | Upper Bunk | Disable Room | Total Beds |
|-------|------------|------------|------------|------------|--------------|------------|
| 1     |            |            | 2          | 2          |              | 4          |
| 2     | 1          |            | 1          | 2          |              | 4          |
| 3     |            |            | 2          | 2          |              | 4          |
| Total | 1          |            | 5          | 6          |              | 12         |