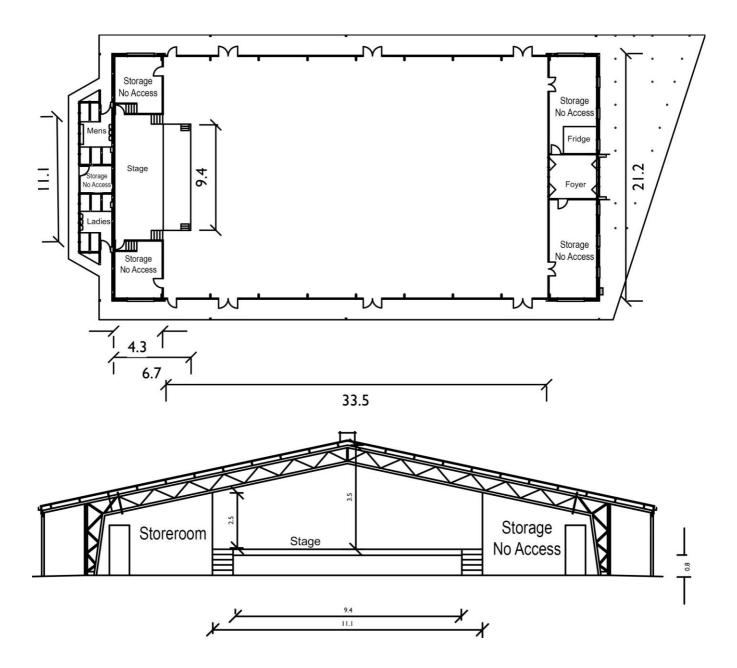

## The Auditorium Site Map

| Complimentary<br>Equipment | Facilities                   | Available on Request with Prior Arrangement |
|----------------------------|------------------------------|---------------------------------------------|
| 2 Microphones              | 10 Tables                    | 32 Channel Digital Sound Desk (Roland M300) |
| 1 DI                       | 500 Chairs                   | Stage Display Projector                     |
| 2 Microphone Stands        | Lecturn                      |                                             |
| 1 Jack Lead                | First Aid Kit                |                                             |
| 3 Microphone Leads         | Large Whiteboard             |                                             |
| 1 Power lead               | Whiteboard Markers & Erasers |                                             |
| 1 Power board              | Air-conditioning             |                                             |
| 1 Mixer 4 Channel          | Lounges                      |                                             |
| Speakers                   | Internal Phone               |                                             |
| Speakers (sub)             |                              |                                             |
| Speakers (Foldback)        |                              |                                             |
| Foldback Speaker Leads     |                              |                                             |
| CD Player                  |                              |                                             |
| DVD Player                 |                              |                                             |
| HDMI Lead                  |                              |                                             |
| VGA & Audio Lead           |                              |                                             |
|                            |                              |                                             |
|                            | Video and Lighting           |                                             |
| Front Projection Screen    | 2100mm (W) × 1800mm (W)      | 2                                           |
| Data Projector             |                              | 2                                           |