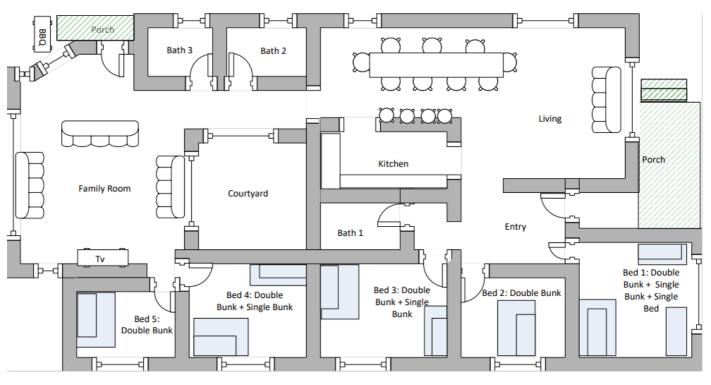

## Guest House Site Map

| Amenities                   | Site<br>Facilities | Bedrooms                                     |        | Sports Equipment    |
|-----------------------------|--------------------|----------------------------------------------|--------|---------------------|
| Air Conditioning            | Lounge Area        | Room 1                                       | 5 beds | Basketball          |
| Vacuum Cleaner              | Dining Area        | Room 2                                       | 2 beds | Football            |
| First Aid Kit               | Kitchen            | Room 3                                       | 4 beds | Soccer Ball         |
| Vomit Clean Up Kit          | 3 Bathrooms        | Room 4                                       | 4 beds | Volleyball          |
| Large Smart TV              |                    | Room 5                                       | 2 beds | 4 x Tennis Racquets |
| DVD Player                  |                    |                                              |        | 2 x Tennis Balls    |
| Small Whiteboard            |                    | 5 bedrooms                                   |        | Ball Pump           |
| Whiteboard Markers & Eraser |                    | See bedroom configuration for greater detail |        | Cricket Set         |
| 2 Tables                    |                    | Total 15 beds                                |        |                     |
| HDMI Lead                   |                    |                                              |        |                     |
| Internal Phone              |                    |                                              |        |                     |

## Guest House Bed Configuration

| Room  | Double Bed | Single Bed | Lower Bunk | Upper Bunk | Disable Room | Total Beds |
|-------|------------|------------|------------|------------|--------------|------------|
| 1     | 1          | 1          | 1          | 2          |              | 5          |
| 2     | 1          | 0          | 0          | 1          |              | 2          |
| 3     | 1          | 0          | 1          | 2          |              | 4          |
| 4     | 1          | 0          | 1          | 2          |              | 4          |
| 5     | 1          | 0          | 0          | 1          |              | 2          |
| Total | 5          | 1          | 3          | 8          | Nil          | 17         |