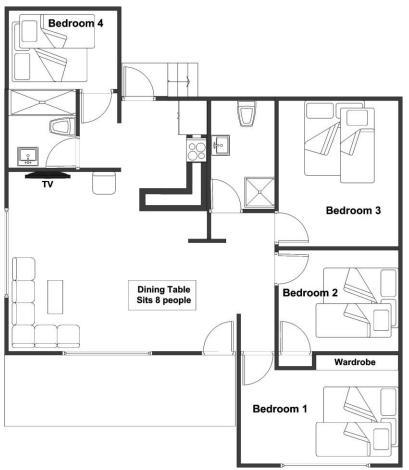

|             | P                                            | 21     |
|-------------|----------------------------------------------|--------|
| Lounge Room | Room 1                                       | 2 beds |
| Dining Area | Room 2                                       | 2 beds |
| Kitchen     | Room 3                                       | 2 beds |
| 2 Bathrooms | Room 4                                       | 2 beds |
|             |                                              |        |
|             | 4 bedrooms                                   |        |
|             | See bedroom configuration for greater detail |        |
|             | Total 8 beds                                 |        |
|             |                                              |        |

## The Lodge Bed Configuration

| 1     | 1 | 0 | 0 | 1 |     | 2 |
|-------|---|---|---|---|-----|---|
| 2     | 1 | 0 | 0 | 1 |     | 2 |
| 3     | 1 | 0 | 0 | 1 |     | 2 |
| 4     | 1 | 0 | 0 | 1 |     | 2 |
| Total | 4 | 0 | 0 | 4 | Nil | 8 |