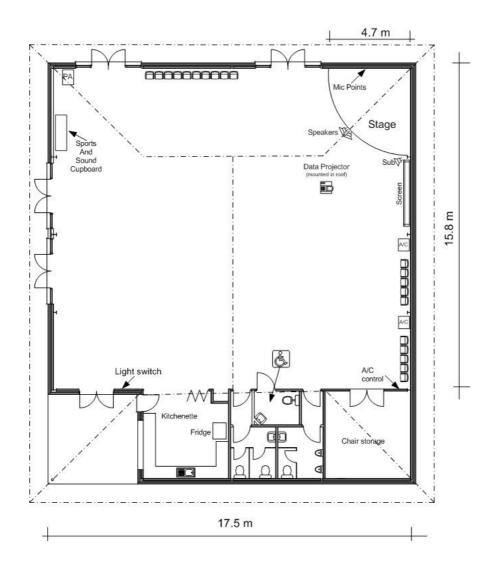

# Meeting Room

## Audio

| ltem                            | Model                         | Number |
|---------------------------------|-------------------------------|--------|
| Microphones                     | Beyerdynamic                  | 4      |
| Microphone Stands               | K&M (boom stands)             | 4      |
| Microphone Leads                | Klots                         | 4      |
| Multi core                      | Creative Audio SB 12<br>8/4   | 1      |
| Mixer                           | Allen &<br>Heath ZED-<br>22FX | 1      |
| Amplifier (FOH)                 | Beta 3                        | 1      |
| Amplifier<br>(Foldback)         | Beta 3                        | 1      |
| Speakers<br>(Centre<br>Cluster) | Beta 3 Line Array             | 2      |
| Speakers (sub)                  | Beta 3                        | 1      |
| Speakers<br>(Foldback)          | EV Force Monitor              | 2      |
| Graphic (Foldback)              | dbx 2231<br>Equaliser/Limiter | 1      |
| Media Player                    | Samsung DVD / VHS             | 1      |
| CD Player                       |                               | 1      |
| Foldback<br>speaker leads       | Speakon Connectors            | 2      |

## Video

| item                            | Model                         | Number |
|---------------------------------|-------------------------------|--------|
| Data<br>Projector<br>Controller | Crestron                      | 1      |
| Data Projector                  | Hitachi CP-<br>5021N, 4000 lm | 1      |
| Screen                          | 3000mm<br>(W) x<br>2500mm (W) | 1      |

## Miscellaneous

| Item                                          | Model                     | Number |
|-----------------------------------------------|---------------------------|--------|
| White Board<br>(Double<br>sided)              | 1200mm (W)<br>x 900mm (H) | 1      |
| Lectern                                       |                           | 1      |
| Audio lead<br>3.5mm<br>(Computer /<br>Laptop) | 5m                        | 1      |
| RGB (Computer<br>/Laptop)                     | 5m                        | 1      |