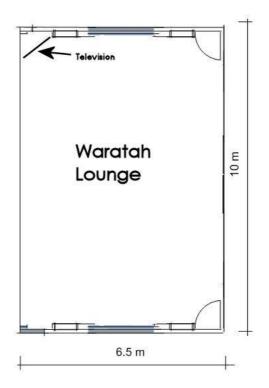

# Waratah Lounge

## Audio / Visual

| item         | Model      | Number  |
|--------------|------------|---------|
| Television   | 65"        |         |
| Media Player | DVD Player | Toshiba |