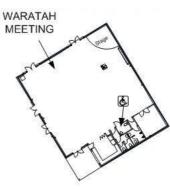

# Waratah Lounge

## Audio / Visual

| item         | Model      | Number  |
|--------------|------------|---------|
| Television   | 65"        |         |
| Media Player | DVD Player | Toshiba |