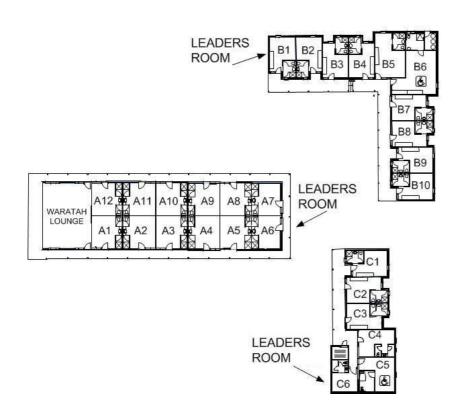

#### A Block

| Room  | Double Bed | Single Bed | Lower Bunk | Upper Bunk | Disable Room | Total Beds |
|-------|------------|------------|------------|------------|--------------|------------|
| A1    | 1          | 0          | 2          | 3          |              | 6          |
| A2    | 1          | 0          | 2          | 3          |              | 6          |
| A3    | 1          | 0          | 2          | 3          |              | 6          |
| A4    | 1          | 0          | 2          | 3          |              | 6          |
| A5    | 1          | 0          | 2          | 3          |              | 6          |
| A6    | 1          | 0          | 1          | 2          |              | 4          |
| A7    | 1          | 0          | 2          | 3          |              | 6          |
| A8    | 1          | 0          | 2          | 3          |              | 6          |
| A9    | 1          | 0          | 2          | 3          |              | 6          |
| A10   | 1          | 0          | 2          | 3          |              | 6          |
| A11   | 1          | 0          | 2          | 3          |              | 6          |
| A12   | 1          | 0          | 2          | 3          |              | 6          |
| Total | 12         | 0          | 23         | 35         |              | 70         |

#### B Block

| Room  | Double Bed | Single Bed | Lower Bunk | Upper Bunk | Disable Room | Total Beds |
|-------|------------|------------|------------|------------|--------------|------------|
| B1    | 1          | 0          | 1          | 1          |              | 3          |
| B2    | 0          | 0          | 3          | 3          |              | 6          |
| B3    | 0          | 0          | 3          | 3          |              | 6          |
| B4    | 0          | 0          | 3          | 3          |              | 6          |
| B5    | 1          | 0          | 2          | 3          |              | 6          |
| B6    | 2          | 0          | 2          | 3          | Yes          | 7          |
| B7    | 0          | 0          | 3          | 3          |              | 6          |
| B8    | 0          | 0          | 3          | 3          |              | 6          |
| B9    | 0          | 0          | 3          | 3          |              | 6          |
| B10   | 0          | 0          | 3          | 3          |              | 6          |
| Total | 4          | 0          | 26         | 28         | 1 Room       | 58         |

## C Block

| Room  | Double Bed | Single Bed | Lower Bunk | Upper Bunk | Disable Room | Total Beds |
|-------|------------|------------|------------|------------|--------------|------------|
| C1    | 0          | 0          | 3          | 3          |              | 6          |
| C2    | 0          | 0          | 3          | 3          |              | 6          |
| C3    | 0          | 0          | 3          | 3          |              | 6          |
| C4    | 0          | 0          | 3          | 3          |              | 6          |
| C5    | 1          | 0          | 2          | 3          | Yes          | 6          |
| C6    | 0          | 1          | 1          | 1          |              | 3          |
| Total | 1          | 1          | 15         | 16         | 1 Room       | 33         |

#### Total

| Block     | Double Bed | Single Bed | Lower Bunk | Upper Bunk | Disabled Room | Total Beds |
|-----------|------------|------------|------------|------------|---------------|------------|
| Waratah A | 12         | 0          | 24         | 35         |               | 70         |
| Waratah B | 4          | 0          | 27         | 28         | 1             | 58         |
| Waratah C | 1          | 1          | 15         | 16         | 1             | 33         |
| Total     | 17         | 1          | 64         | 79         | 2 Rooms       | 161        |