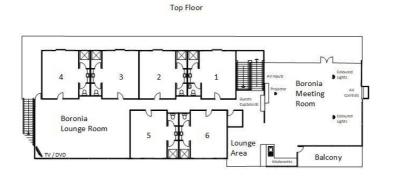

# Upper Floor

| Room  | Double Bed | Single Bed | Lower Bunk | Upper Bunk | Disable Room | Total Beds |
|-------|------------|------------|------------|------------|--------------|------------|
| 1     | 1          | 0          | 1          | 2          | Yes          | 4          |
| 2     | 1          | 0          | 2          | 3          |              | 6          |
| 3     | 1          | 1          | 1          | 2          |              | 5          |
| 4     | 1          | 1          | 1          | 2          |              | 5          |
| 5     | 1          | 1          | 1          | 2          |              | 5          |
| 6     | 1          | 0          | 2          | 3          |              | 5          |
|       |            |            |            |            |              |            |
| Total | 6          | 3          | 8          | 14         | 1 Room       | 31         |