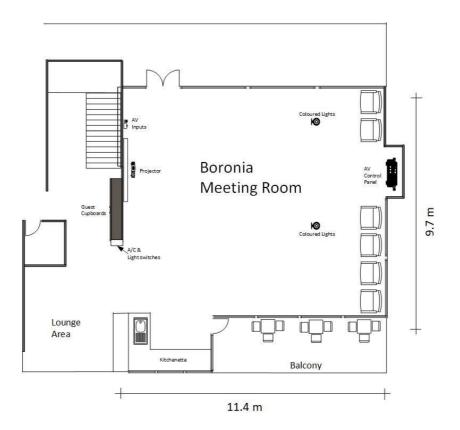

#### Site Facilities

Large Meeting Room Smaller Lounge Room 16 Bedrooms (incl 1 disabled access)

Guest Laundry (NE Cnr Banksia site)

### Complimentary Equipment

| Meeting Room |
|--------------|
| Facilities   |

Whiteboard Markers & Eraser

Internal Phone

| DVD Player                         | Lectern           |
|------------------------------------|-------------------|
| VGA & Audio Lead                   | 80 Chairs         |
| HDMI Lead                          | 20 Tables         |
| DI Box                             | OHP               |
| Jack Lead                          | White Board       |
| 1 Microphone                       | Air-conditioning  |
| Microphone Stand                   | Fridge            |
| Microphone Lead                    | Kitchenette       |
| Data Projector (Aspect Ratio 16:9) | Microwave         |
| Power lead / Power board           | Safe              |
|                                    | Vacuum Cleaner    |
|                                    | Vomit Cleanup Kit |