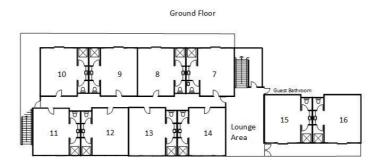

# Lower Floor

| Room  | Double Bed | Single Bed | Lower Bunk | Upper Bunk | Disable Room | Total Beds |
|-------|------------|------------|------------|------------|--------------|------------|
| 7     | 1          | 1          | 1          | 2          |              | 5          |
| 8     | 1          | 1          | 1          | 2          |              | 5          |
| 9     | 1          | 0          | 2          | 3          |              | 6          |
| 10    | 1          | 0          | 2          | 3          |              | 6          |
| 11    | 1          | 0          | 2          | 3          |              | 6          |
| 12    | 1          | 1          | 1          | 2          |              | 5          |
| 13    | 1          | 1          | 1          | 2          |              | 5          |
| 14    | 1          | 1          | 1          | 2          |              | 5          |
| 15    | 1          | 0          | 2          | 3          |              | 6          |
| 16    | 1          | 0          | 2          | 3          |              | 6          |
|       |            |            |            |            |              |            |
| Total | 10         | 5          | 15         | 25         |              | 55         |