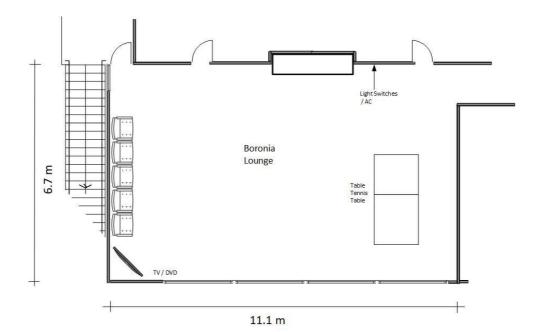

#### Site Facilities

Large Meeting Room Smaller Lounge Room 16 Bedrooms (incl 1 disabled access)

Guest Laundry (NE Cnr Banksia site)

Room Facilities

Air-conditioning First Aid Cabinet TV DVD Player Table Tennis Table