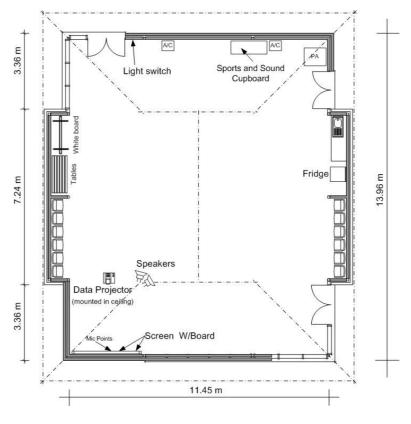

# Banksia Site Information



#### Site Facilities

#### Bedrooms

| Large meeting room        | Rooms                | Beds       |
|---------------------------|----------------------|------------|
| Smaller seminar room      | D1 to D7             | 6 per room |
| Guest Office              | D8 - Disabled Access | 5 per room |
| 15 ensuited bedrooms      | E1 - Leaders Room    | 2 per room |
| Including 1 disabled room | E2 to E7             | 6 per room |
| Guest Laundry             | Total 15 rooms       | 85 beds    |



## Complimentary Equipment

#### Room Facilities

## Complimentary Sports Equipment

| Data projector           | Lectern                     | Basketba  |
|--------------------------|-----------------------------|-----------|
| DVD Player               | 96 Chairs                   | Football  |
| 8 Channel mixer          | 6 Tables                    | Volleybal |
| 2 Microphones            | Air-conditioning            | Soccer E  |
| Power lead / Power board | "Zip" Hot water heater      | 4 Tennis  |
| 2 Microphone Stands      | Fridge                      | 2 tennis  |
| HDMI Lead                | Large Whiteboard            | Cricket S |
| VGA & Audio Lead         | Whiteboard Markers & Eraser | Ball Pum  |
| 3 Microphone Leads       | Microwave                   |           |
| 1