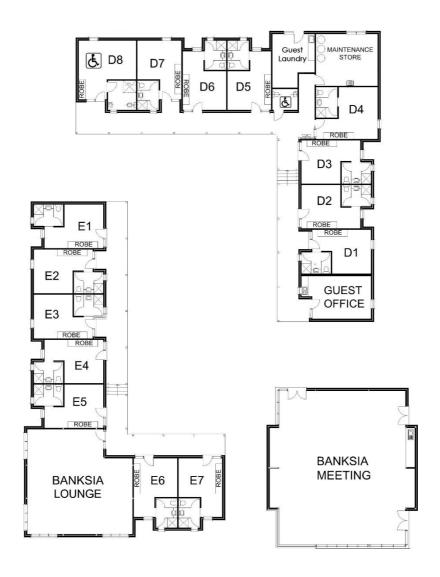

# Banksia Site Information

#### Site Facilities

#### Bedrooms

| Large meeting room        | Rooms                | Beds       |
|---------------------------|----------------------|------------|
| Smaller seminar room      | D1 to D7             | 6 per room |
| Guest Office              | D8 - Disabled Access | 5 per room |
| 15 ensuited bedrooms      | E1 - Leaders Room    | 2 per room |
| Including 1 disabled room | E2 to E7             | 6 per room |
| Guest Laundry             | Total 15 rooms       | 85 beds    |

## D Block

| Room  | Double Bed | Single Bed | Lower Bunk | Upper Bunk | Disable Room | Total Beds |
|-------|------------|------------|------------|------------|--------------|------------|
| D1    | 0          | 0          | 3          | 3          |              | 6          |
| D2    | 0          | 0          | 3          | 3          |              | 6          |
| D3    | 0          | 0          | 3          | 3          |              | 6          |
| D4    | 0          | 0          | 3          | 3          |              | 6          |
| D5    | 0          | 0          | 3          | 3          |              | 6          |
| D6    | 0          | 0          | 3          | 3          |              | 6          |
| D7    | 0          | 0          | 3          | 3          |              | 6          |
| D8    | 1          | 0          | 2          | 2          | Yes          | 5          |
| Total | 1          | 0          | 23         | 23         | 1 Room       | 47         |

#### E block

| Room  | Double Bed | Single Bed | Lower Bunk | Upper Bunk | Disable Room | Total Beds |
|-------|------------|------------|------------|------------|--------------|------------|
| El    | 1          | 0          | 1          | 1          |              | 3          |
| E2    | 0          | 0          | 3          | 3          |              | 6          |
| E3    | 0          | 0          | 3          | 3          |              | 6          |
| E4    | 0          | 0          | 3          | 3          |              | 6          |
| E5    | 0          | 0          | 3          | 3          |              | 6          |
| E6    | 0          | 0          | 3          | 3          |              | 6          |
| E7    | 0          | 0          | 3          | 3          |              | 6          |
| Total | 1          | 0          | 19         | 19         | Nil          | 39         |

#### Total

| Block     | Double Bed | Single Bed | Lower Bunk | Upper Bunk | Disable Room | Total Beds |
|-----------|------------|------------|------------|------------|--------------|------------|
| Banksia D | 1          | 0          | 23         | 23         | 1 Room       | 47         |
| Banksia E | 1          | 0          | 19         | 19         |              | 39         |
| Total     | 1          | 0          | 41         | 41         | 1 Room       | 86         |