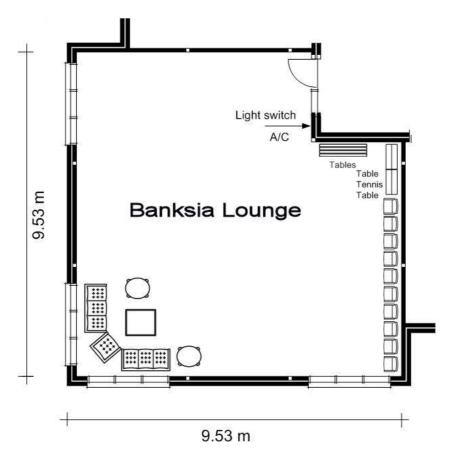

Tennis  |
| 2 Microphone Stands      | Fridge                      | 2 tennis  |
| HDMI Lead                | Large Whiteboard            | Cricket S |
| VGA & Audio Lead         | Whiteboard Markers & Eraser | Ball Pum  |
| 3 Microphone Leads       | Microwave                   |           |
| 1 DI Box                 | Vacuum Cleaner              |           |
| 1 Jack Lead              | First Aid Kit               |           |
|                          | Vomit Clean Up Kit          |           |
|                          |                             |           |

| Basketball        |
|-------------------|
| Football          |
| Volleyball        |
| Soccer Ball       |
| 4 Tennis racquets |
| 2 tennis balls    |
| Cricket Set       |
| Ball Pump         |
|                   |



## Lounge Facilities

## Guest Office Facilities



## D Block

| Room  | Double Bed | Single Bed | Lower Bunk | Upper Bunk | Disable Room | Total Beds |
|-------|------------|------------|------------|------------|--------------|------------|
| D1    | 0          | 0          | 3          | 3          |              | 6          |
| D2    | 0          | 0          | 3          | 3          |              | 6          |
| D3    | 0          | 0          | 3          | 3          |              | 6          |
| D4    | 0          | 0          | 3          | 3          |              | 6          |
| D5    | 0          | 0          | 3          | 3          |              | 6          |
| D6    | 0          | 0          | 3          | 3          |              | 6          |
| D7    | 0