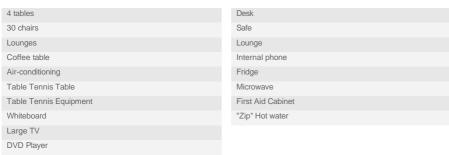

| 2 tennis  |
| HDMI Lead                | Large Whiteboard            | Cricket S |
| VGA & Audio Lead         | Whiteboard Markers & Eraser | Ball Pum  |
| 3 Microphone Leads       | Microwave                   |           |
| 1 DI Box                 | Vacuum Cleaner              |           |
| 1 Jack Lead              | First Aid Kit               |           |
|                          | Vomit Clean Up Kit          |           |
|                          |                             |           |

| Basketball        |
|-------------------|
| Football          |
| Volleyball        |
| Soccer Ball       |
| 4 Tennis racquets |
| 2 tennis balls    |
| Cricket Set       |
| Ball Pump         |
|                   |



## Lounge Facilities

## Guest Office Facilities



## D Block

| Room  | Double Bed | Single Bed | Lower Bunk | Upper Bunk | Disable Room | Total Beds |
|-------|------------|------------|------------|------------|--------------|------------|
| D1    | 0          | 0          | 3          | 3          |              | 6          |
| D2    | 0          | 0          | 3          | 3          |              | 6          |
| D3    | 0          | 0          | 3          | 3          |              | 6          |
| D4    | 0          | 0          | 3          | 3          |              | 6          |
| D5    | 0          | 0          | 3          | 3          |              | 6          |
| D6    | 0          | 0          | 3          | 3          |              | 6          |
| D7    | 0          | 0          | 3          | 3          |