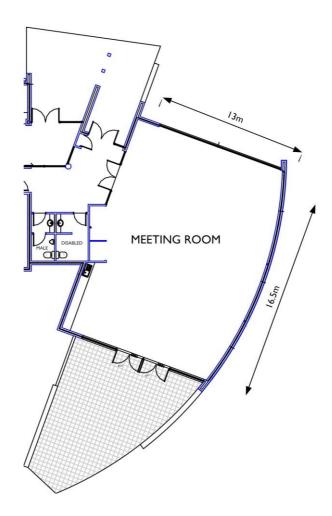

# Acacia Site Information





## Complimentary Equipment

| Data proje | ctor            |
|------------|-----------------|
| DVD Playe  | er              |
| Sound sys  | tem             |
| 16 Channe  | el mixer        |
| 2 Micropho | ones            |
| Power lea  | d / Power board |
| 2 foldback | speakers        |
| HDMI Lea   | d               |
| VGA & Au   | dio Lead        |
| 2 Microph  | one Stands      |
| DI Box     |                 |
|            |                 |

### Room Facilities

| Lectern                     |
|-----------------------------|
| 120 Chairs                  |
| 15 Tables                   |
| Stage                       |
| Air-conditioning            |
| "Zip" Hot water             |
| Fridge                      |
| Large Portable white board  |
| Whiteboard Markers & Eraser |