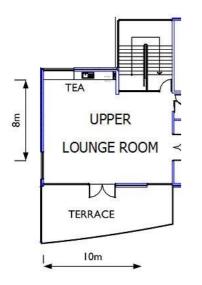

## Acacia Upper Lounge

### Complimentary Equipment

| Flat Screen TV                                    |
|---------------------------------------------------|
| DVD Player                                        |
| 2 Channel Sound system                            |
| Power lead / Power board                          |
| HDMI Lead                                         |
| VGA & Audio Lead                                  |
| (System not suitable for band, speak system only) |

#### **Room Facilities**

10 Chairs 5 Tables Air-conditioning "Zip" Hot water Fridge Portable Whiteboard Whiteboard Markers & Eraser Microwave Lounges Vomit Cleanup Kit Vacuum Cleaner

Internal Phone

### Complimentary Sports Equipment

| Basketball             |
|------------------------|
| Football               |
| Volleyball             |
| Soccer Ball            |
| 4 Tennis Racquets      |
| 2 Tennis Balls         |
| Ball Pump              |
| Table Tennis Table     |
| Table Tennis Equipment |