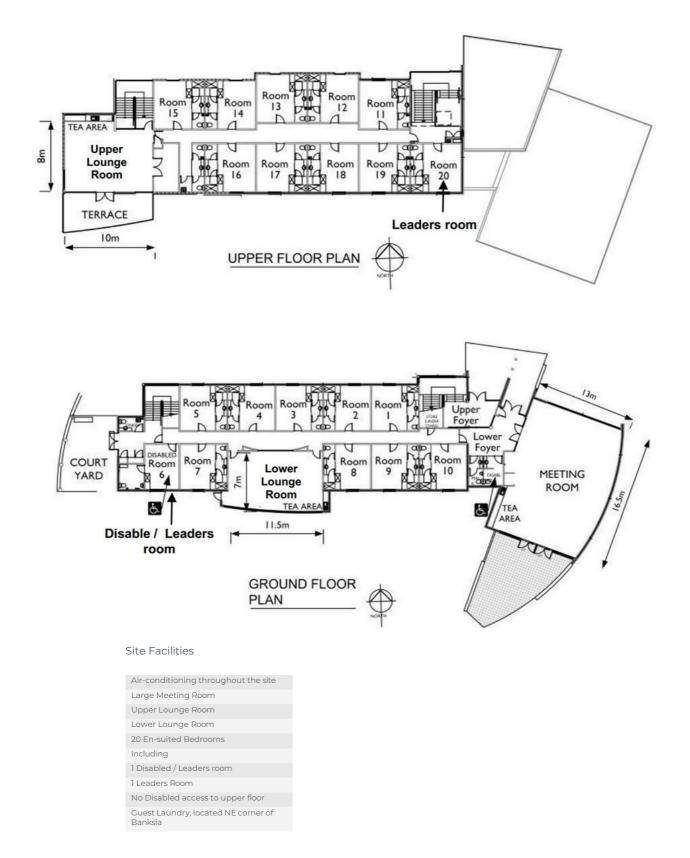

# Acacia Site Information

# Acacia Bed Configuration

### Lower Floor

| Room  | Double Bed | Single Bed | Lower Bunk | Upper Bunk | Disable Room | Total Beds |
|-------|------------|------------|------------|------------|--------------|------------|
| 1     | 1          | 1          | 2          | 2          |              | 6          |
| 2     | 1          | 1          | 2          | 2          |              | 6          |
| 3     | 1          | 1          | 2          | 2          |              | 5          |
| 4     | 1          | 1          | 2          | 2          |              | 6          |
| 5     | 1          | 1          | 2          | 2          |              | 6          |
| 6     | 1          | 0          | 1          | 1          | Yes          | 3          |
| 7     | 1          | 1          | 2          | 2          |              | 6          |
| 8     | 1          | 1          | 2          | 2          |              | 6          |
| 9     | 1          | 1          | 2          | 2          |              | 6          |
| 10    | 1          | 1          | 2          | 2          |              | 6          |
| Total | 10         | 9          | 19         | 19         | 1 Room       | 57         |

### Upper Floor

| Room  | Double Bed | Single Bed | Lower Bunk | Upper Bunk | Disable Room | Total Beds |
|-------|------------|------------|------------|------------|--------------|------------|
| 11    | 1          | 1          | 2          | 2          |              | 6          |
| 12    | 1          | 1          | 2          | 2          |              | 6          |
| 13    | 1          | 1          | 2          | 2          |              | 6          |
| 14    | 1          | 1          | 2          | 2          |              | 6          |
| 15    | 1          | 1          | 2          | 2          |              | 6          |
| 16    | 1          | 1          | 2          | 2          |              | 6          |
| 17    | 1          | 1          | 2          | 2          |              | 6          |
| 18    | 1          | 1          | 2          | 2          |              | 6          |
| 19    | 1          | 1          | 2          | 2          |              | 6          |
| 20    | 1          | 1          | 1          | 1          |              | 4          |
| Total | 10         | 10         | 19         | 19         |              | 58         |

### Total

| Floor       | Double Bed | Single Bed | Lower Bunk | Upper Bunk | Disable Room | Total Beds |
|-------------|------------|------------|------------|------------|--------------|------------|
| Lower Floor | 10         | 9          | 19         | 19         | 1 Room       | 57         |
| Upper Floor | 10         | 10         | 19         | 19         |              | 58         |
| Total       | 20         | 12         | 38         | 38         | 1 Room       | 115        |