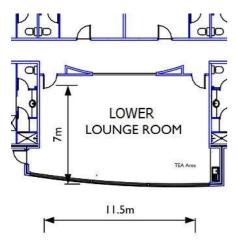

## Acacia Lower Lounge

### Complimentary Equipment

| Flat Screen TV                                    |
|---------------------------------------------------|
| DVD Player                                        |
| VGA & Audio lead                                  |
| HDMI Lead                                         |
| (System not suitable for band, speak system only) |

#### **Room Facilities**

| Lounges          |
|------------------|
| Air-conditioning |
| "Zip" Hot water  |
| Fridge           |
| Microwave        |